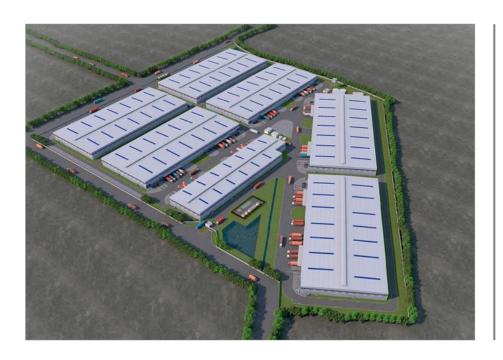

Scope

MEP, Coordination

Size

12.4 Lac Sq.Ft. with 47 Acre Plot

**Project Vijay Transtech** 

**Status** 

Completed, May 2018

Location

Bhivandi, Mahashtra

**Architect** 

SP+A, Mumbai

Scope

MEP, Coordination

Size

0.3 Lac Sq.Ft.