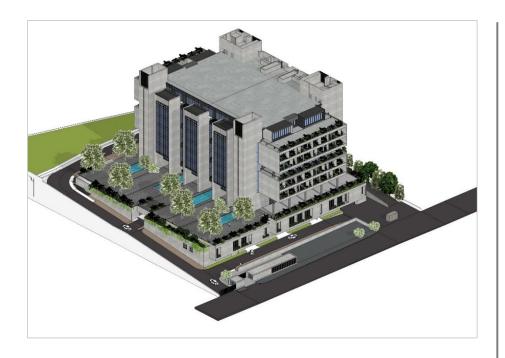

#### **BIM Projects**

**Project** 

Eon

**Status** 

**Ongoing** 

Location

Nanakramguda, Hyderabad

**Architect** 

Panchshil, Pune

Scope

BIM Model up to LOD 500 Architectural, Structure, Rebar, Electrical, HVAC, Plumbing Fire Fighting

Size

**Total Land Area - 5.65 Acres Built-up Area - 36 Lac Sq.Ft.** 

74