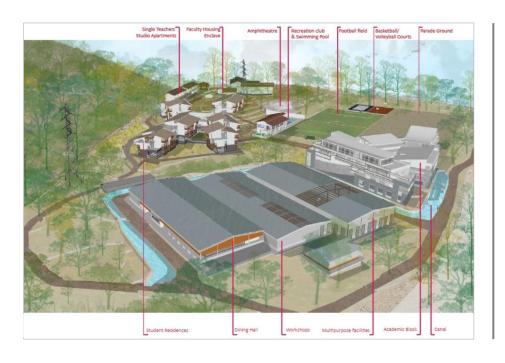

**Project** 

**Residential School for BAPS** 

**Status** 

Completed, July 2017

Location

Gandhinagar

**Architect** 

KAPL, Mumbai