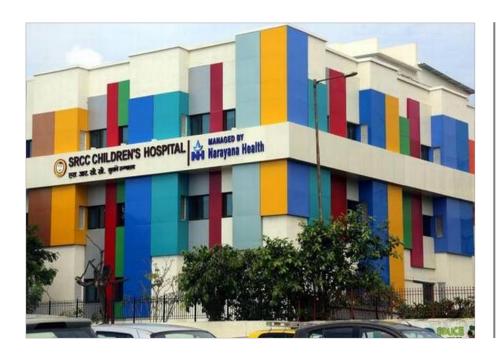

**HVAC, Fire Fighting, PHE, Coordination** 

Size

396 Beds with 2.8 Lacs Sq.Ft.

**Project** 

SRCC Children's Hospital (by NH)

**Status** 

Completed, April 2017

Location

Mumbai

**Architect** 

Ar. Hemal Surti, Mumbai

Scope

**HVAC**, Fire Fighting, PHE, Coordination

Size

300 Beds with B+G+5 Floors

Project
KIMS Hospit